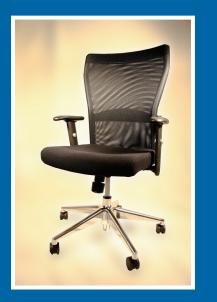

The Soren chair combines style, comfort and adjustability features with durability at an unmatched value. Soren goes further, providing a warranty for 24/7 usage that is only found in more expensive seating lines.

Standard features include a ventilated mesh back, tapered design, height-adjustable arms, adjustable lumbar support and 2:1 synchro-tilt control for ergonomic comfort and years of durable service. Other features include vertical position lock and tilt-tension adjustment. Bases are available in durable black nylon or bright aluminum.

## Soren Office Seating Comfort & Reliability

24/7 Usage Guarantee

2:1 Synchro tilt control

Adjustable Lumbar Support

Height-adjustable Arms

Ventilated Mesh Back Tapered Design

Advanced Tailored Look Italian-Design