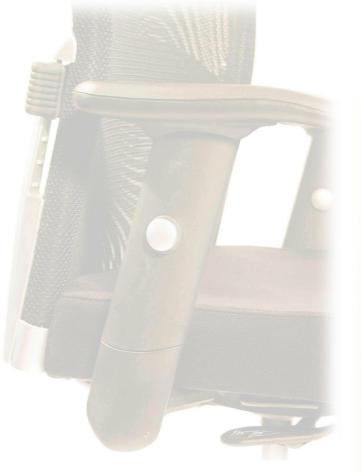

Standard features include a ventilated mesh back, tapered design, height-adjustable arms, adjustable lumbar support and 2:1 synchro-tilt control for ergonomic comfort and years of durable service. Other features include vertical position lock and tilt-tension adjustment. Bases are available in durable black nylon or bright aluminum.

Vertical Position Lock

Tilt-tension Adjustment

Durable Black Nylon or Bright Aluminum Base

Customer's Own Material (COM) Fabric Option Available on Seat