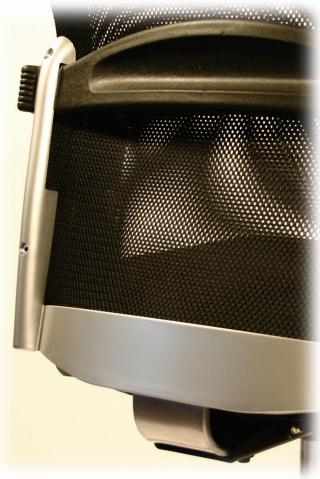

Standard features include a ventilated mesh back, tapered design, height-adjustable arms, adjustable lumbar support and 2:1 synchro-tilt control for ergonomic comfort and years of durable service. Other features include vertical position lock and tilt-tension adjustment. Bases are available in durable black nylon or bright aluminum.

## Soren Office Seating Comfort & Reliability

24/7 Usage Guarantee

2:1 Synchro tilt control

Adjustable Lumbar Support

Height-adjustable Arms

Ventilated Mesh Back Tapered Design

Advanced Tailored Look Italian-Design