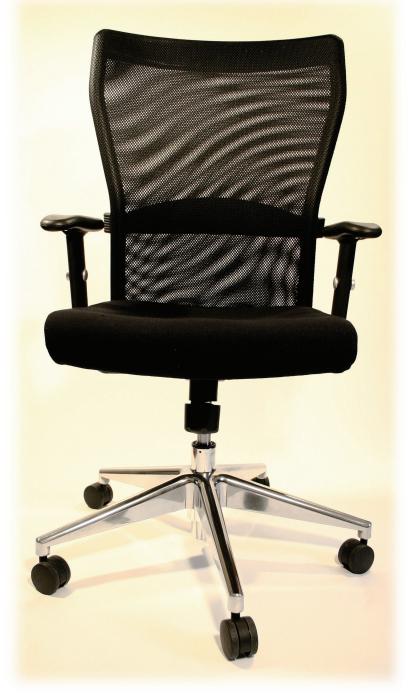

The Soren chair combines style, comfort and adjustability features with durability at an unmatched value. Soren goes further, providing a warranty for 24/7 usage that is only found in more expensive seating lines.

Standard features include a ventilated mesh back, tapered design, height-adjustable arms, adjustable lumbar support and 2:1 synchro-tilt control for ergonomic comfort and years of durable service. Other features include vertical position lock and tilt-tension adjustment. Bases are available in durable black nylon or bright aluminum.

## Soren Office Seating Comfort & Reliability

24/7 Usage Guarantee

2:1 Synchro tilt control

Adjustable Lumbar Support

Height-adjustable Arms

Ventilated Mesh Back Tapered Design

Advanced Tailored Look Italian-Design